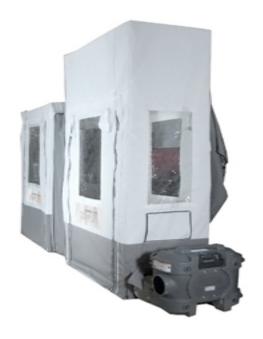

## Fiberlock's Kontrol Kube 10' Enclosure Part# 6547

The Kontrol Kube 10' Enclosure eliminates the need for most disposable barrier materials and dramatically reduces labor cost for building containment. The Kontrol Kube can be set up in just minutes and then moved quickly and easily from site to site without removing tools, ladder and equipment.