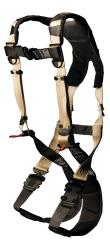

## 3M – Elevation Harness Part # 7510Q

The 3M Elevation<sup>™</sup> Harness is a Premium Fall Protection Harness with Quick Connect Buckle Chest Connection. The 3M Elevation Harness also has a Quick Connect Buckle Leg Connection and a Back Dring. The 3M Elevation Harness has a Protective cover for label pack, lanyard storage and web keepers.

## **PRODUCT FEATURES**

- Advanced design to help make fit and adjustment easier and more comfortable
- Premium padding is breathable and durable
- Tighter weave of web for abrasion resistance
- Web and lanyard storage keepers reduce potential entanglement hazards
- Fall arrest indicator clearly shows when product has been involved in a fall and needs to be removed from service
- Rubber protective shield for label pack
- All sizes rated to 400 lbs.