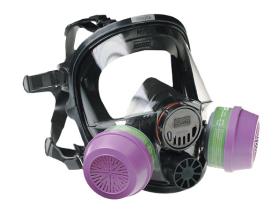

## North 7600 Series Full Face Respirator Medium/Large Part # 76008A

The North 7600 full facepiece features the same craftsmanship and design details that made the 7700 half mask the most popular mask on the market. It all adds up to a mask with superior fit, comfort and reliability. Cartridges and filters sold separately.

## **Product Features**

- Can be adapted to PAPR or Supplied Air Flexible for multiple work environments. No need to inventory, train workers and fit test them on several respirators.
- Available with welding adapter Can be used as a standard respirator or for welding applications. Flexibility to meet the various needs of the workplace.
- Speech diaphragm is standard Amplifies workers' conversations. Critical when directions, warnings and other communication must be heard by others.
- Dual flange sealing area Wider sealing area with added flexibility for difficult to fit faces. Fewer sizes needed to fit a broader spectrum of facial types.
- Five strap head harness Center strap helps to position and hold the mask. More secure fit even during strenuous jobs requiring lots of movement.
- Nose cup is standard Less dead air space and channels exhaled breath. Increased worker comfort and productivity. Lens does not fog up.