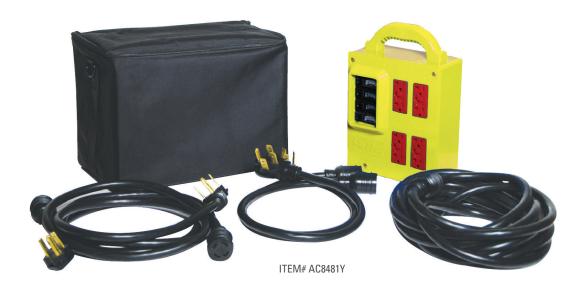

## **G-UNIT POWER DISTRIBUTION CENTRE**

The distribution power unit plugs into an existing range or dryer 240V electrical receptacle and converts it into 8, 120V outlets.

Each receptacle is GFCI protected. The power distribution unit and its adapters fit neatly inside a rugged case for easy transportation and storage.

## Standard Features:

- 60 Amp Max (120 Volts)
- Weighs 28 lbs. (complete Kit)
- Box only 10 lbs.
- · Solid Plastic Housing
- All Cords Molded
- GFCI Protected
- 8 120V Outlets

## Kit Includes:

- G-Unit Bag
- 30' Extension Cord/Generator Adapter
- 3 Prong Range Adapter
- 4 Prong Range Adapter
- 3 Prong Dryer Adapter
- 4 Prong Dryer Adapter

1.800.465.3898

safetyexpress.com

TORONTO VANCOUVER CALGARY EDMONTON WINNIPEG OTTAWA MONTRÉAL MONCTON