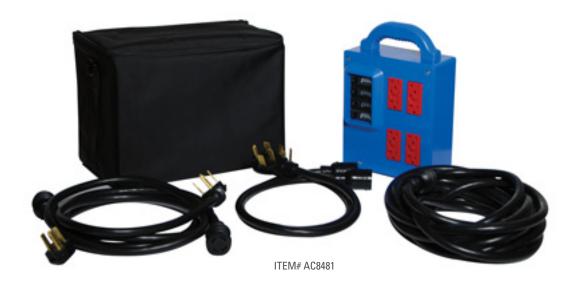

## **G-UNIT POWER DISTRIBUTION CENTRE**

The distribution power unit plugs into an existing range or dryer 240V electrical receptacle and converts it into 8, 120V outlets.

Each receptacle is GFCI protected. The power distribution unit and its adapters fit neatly inside a rugged case for easy transportation and storage.

## Standard Features:

- 60 Amp Max (120 Volts)
- Weighs 28 lbs. (complete Kit)
- Box only 10 lbs.
- Solid Plastic Housing
- All Cords Molded
- GFCI Protected
- 8 120V Outlets

## Kit Includes:

- G-Unit Bag
- 30' Extension Cord/Generator Adapter
- 3 Prong Range Adapter
- 4 Prong Range Adapter
- 3 Prong Dryer Adapter
- 4 Prong Dryer Adapter

1.800.465.3898

safetyexpress.com

TORONTO VANCOUVER CALGARY EDMONTON WINNIPEG OTTAWA MONTRÉAL MONCTON