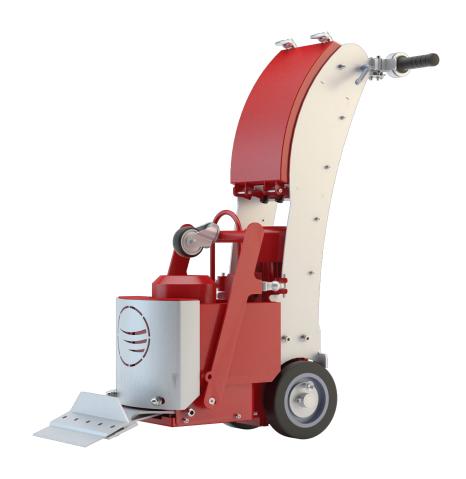

# **BS-110**

### WALK BEHIND STRIPPER

#### **Main Assets**

- Electrical driven machine with two electrical motors.
- Forward and backward function.
- Standard speed control.
- User and environmentally friendly; very low noise level, easy to operate and low vibrations.
- · Very high output.
- Adjustable handle position; can go under fixed obstacles.
- Shock absorbing handles.
- · Wheel scrapers as standard.
- Small and compact equipment so easy for transportation.
- Heavy duty equipment, which is almost maintenance free.
- · Weights can easily be removed.
- Standard transport wheel on machine.
- Lifting handle in front of machine.

## **TECHNICAL DATA**

| Working width        | 6" – 12" (depending on the type of blade)                                              |
|----------------------|----------------------------------------------------------------------------------------|
| Motor power          | 1,5kW / 230V – 50-60Hz / 16A - Single phase                                            |
| Weight               | 210 lbs (machine only); 375 (w/ options and accessories)                               |
| Dimensions L / W / H | 34" / 21" / 41"                                                                        |
| Drive system / Speed | Electrical / 10 – 70 ft/min                                                            |
| Push / Pull machine  | Push                                                                                   |
| Application          | Hardwood parquet / ceramics / linoleum / vinyl / carpet / adhesives / glue / tiles etc |