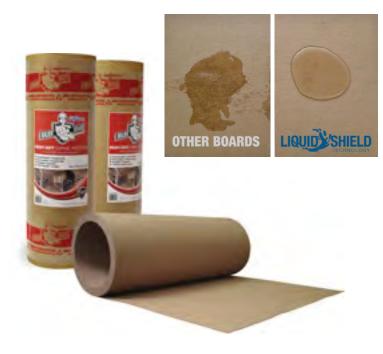

## BUILDER BOARD™ WITH LIQUID SHIELD

- Heavy-Duty water resistant reusable temporary protection
- Tough enough to be driven on
- Spill proof, it defends against water, paint, mud and more
- 1 roll covers the same area as 10 sheets of masonite
- Can be seamed together for large areas
- Allows moisture and vapours to escape for curing
- Non-staining
- A green product 100% recyclable
- Lays out fast and flat