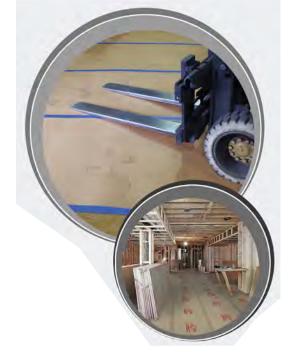

## BUILDER BOARD™ WITH LIQUID SHIELD

- Heavy-Duty water resistant reusable temporary protection
- Tough enough to be driven on
- Spill proof, it defends against water, paint, mud and more
- 1 roll covers the same area as 10 sheets of masonite
- Can be seamed together for large areas
- Allows moisture and vapours to escape for curing
- Non-staining
- A green product 100% recyclable
- Lays out fast and flat