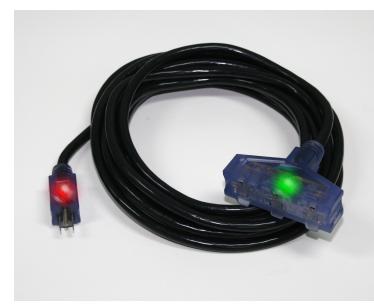

## Pro Glo Extension Cord 50' Tri Tap Part #D17228050

Our heavy-Duty solid state GFCI (Ground Fault Circuit) Protected Cord offers, Open Neutral Protection, Ground Neutral and Built in Serge Protection that is required by OHSA on jobsites where an extension cord, power tool or other portable equipment is plugged in.

Our jackets offer special Thermo Vinyl Weather protection, which guarantees our cord, will remain flexible in temperatures below freezing. Our hard service jacket resists weathering while being oil, grease and is sunlight resistant.

## **PRODUCT FEATURES**

- 12/3 AWG (American Wire Gauge)
- Insulated Copper conductors contain 65 strands
- Weather Resistant
- Heavy Duty Triple Outlet and plug, crush resistant
- 15A-120V U-Ground Type