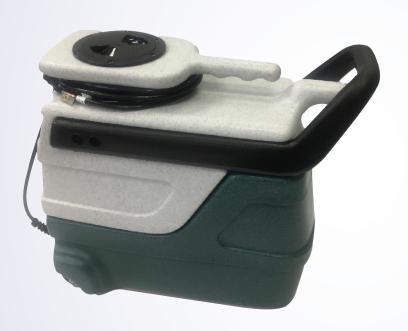

## E300 PRO SPOTTER

- ► Easy to Use: The E300 Pro Spotter weighs only 18lbs and is equipped with wheels and a pull out handle for easy portability.
- ► The 3 gallon solution and recovery tank capacity and well balanced design provides quick and easy cleaning of carpet spots & stains.
- ► Convenience: One latch removable tank provides easy dumping and makes cleaning a breeze.