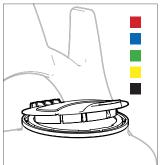

## Features:

2 nozzles mounted on unit handle

Hinged back plate

Natural color tank for easy product level visibility

Hinged lid - available in 5 colors

Front-facing drain

In-line strainer