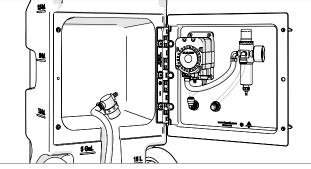

## Features:

2 nozzles mounted on unit handle

Hinged back plate

Natural color tank for easy product level visibility

Hinged lid - available in 5 colors

Front-facing drain

In-line strainer