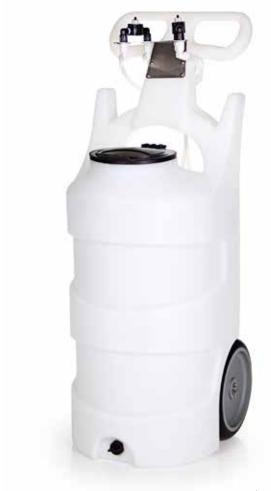

## Portable Fog Unit 10 gallon

## Features:

2 nozzles mounted on unit handle

Hinged back plate

Natural color tank for easy product level visibility

Hinged lid - available in 5 colors

Front-facing drain

In-line strainer