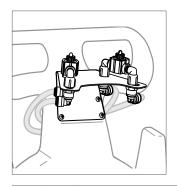

## Features:

2 nozzles mounted on unit handle

Hinged back plate

Natural color tank for easy product level visibility

Hinged lid - available in 5 colors

Front-facing drain

In-line strainer