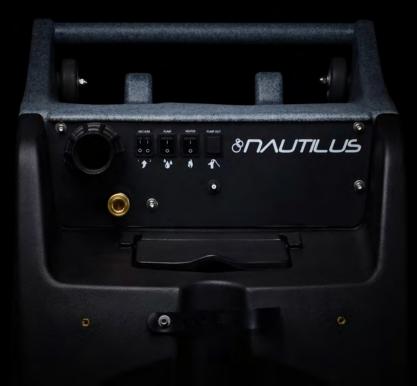

## Nautilus Extreme

The new Nautilus Extreme provides more vacuum than any other portable extractor on the market. Powered by two high-efficiency 8.4" Ametek<sup>®</sup> Lamb vacuum motors, the Nautilus Extreme is able to produce double the vacuum of comparable extractors, and yet still operate on only two cords. The extreme vacuum is ideal for restoration contractors performing water extraction, cleaners using 150+ feet of vacuum hose and for commercial jobs where the dry time is not a nicety, but a necessity

Configurable Vacuum System

Maximum lift, or maximum air flow, it's your call.