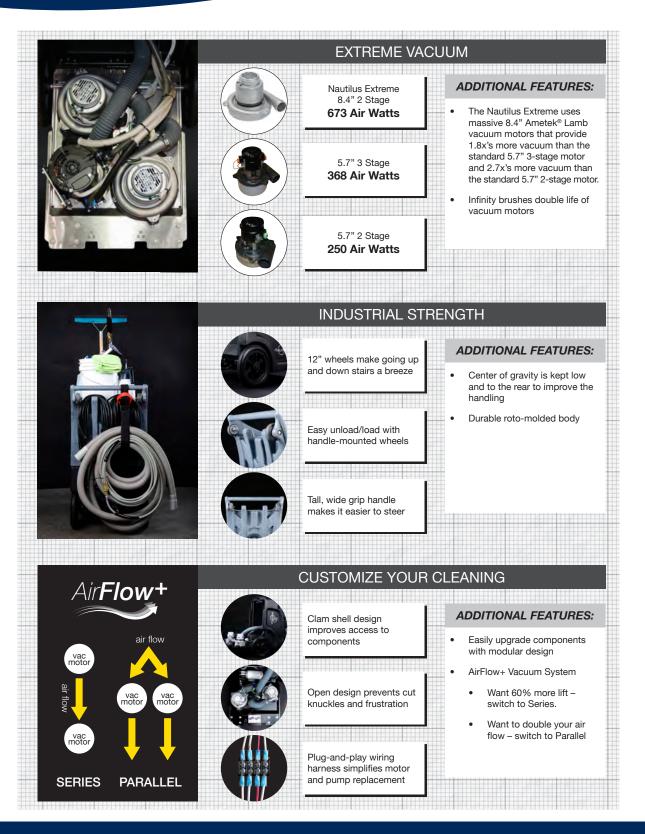

## Nautilus Extreme

The new Nautilus Extreme provides more vacuum than any other portable extractor on the market. Powered by two high-efficiency 8.4" Ametek<sup>®</sup> Lamb vacuum motors, the Nautilus Extreme is able to produce double the vacuum of comparable extractors, and yet still operate on only two cords. The extreme vacuum is ideal for restoration contractors performing water extraction, cleaners using 150+ feet of vacuum hose and for commercial jobs where the dry time is not a nicety, but a necessity