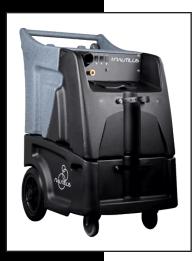

## Nautilus Extreme

The new Nautilus Extreme provides more vacuum than any other portable extractor on the market. Powered by two high-efficiency 8.4" Ametek<sup>®</sup> Lamb vacuum motors, the Nautilus Extreme is able to produce double the vacuum of comparable extractors, and yet still operate on only two cords. The extreme vacuum is ideal for restoration contractors performing water extraction, cleaners using 150+ feet of vacuum hose and for commercial jobs where the dry time is not a nicety, but a necessity