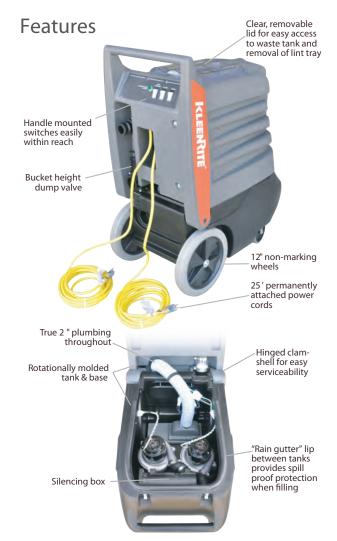

## Quick facts

Capacity: 14 gallon waste tank if using manual discharge. Unlimited when using auto discharge.

Dimensions: 31 "L x 18.5 "W x 39 "H

Weight: 110 lbs.

Compatibility: water based solutions only.

## Available Configurations

Vacuum(s): Dual High Performance

Pump: 46 GPM

## Package Includes

25' permanently attached power cords 25' of 2" vacuum hose 50' of 1 1/2" discharge hose

Other models and performance options available.

The only portable needed to effectively and efficiently remove water from carpet and flooded structures. The MEGAx is designed and engineered with truck mount like power to give you extreme extraction power. The MEGAx - powerful enough to handle even the most extreme water damage job.