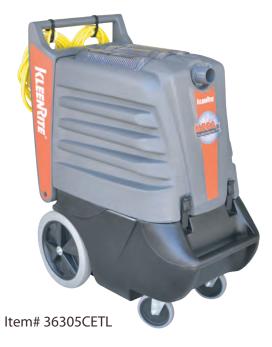

## Quick facts

Capacity: 14 gallon waste tank if using manual discharge. Unlimited when using auto discharge.

Dimensions: 31 "L x 18.5 "W x 39 "H

Weight: 110 lbs.

Compatibility: water based solutions only.

## Available Configurations

Vacuum(s): Dual High Performance

Pump: 46 GPM

## Package Includes

25' permanently attached power cords 25' of 2" vacuum hose 50' of 1 1/2" discharge hose

Other models and performance options available.

The only portable needed to effectively and efficiently remove water from carpet and flooded structures. The MEGAx is designed and engineered with truck mount like power to give you extreme extraction power. The MEGAx - powerful enough to handle even the most extreme water damage job.