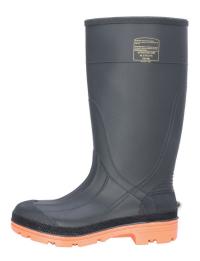

## North Rubber Boots CSA Steel/Toe Plate Size 10 Part# RB1-10

Glass, metal or other sharp materials can compromise foot protection. Footwear with built-in exible steel midsoles provides extra protection underfoot, minimizing accidental punctures. This intelligent design reduces unnecessary risk and extends the life of the footwear. Constructed with a steel midsole. Steel toe and steel midsole meets ASTM F2413-05 and CAN/CSA Z195-02 Grade 1. Self-cleaning outsole design.

## **PRODUCT FEATURES:**

- Steel toe and steel midsole meets ASTM F2413-05 and CAN/CSA Z195-02 Grade 1
- Constructed with a steel midsole
- Self-cleaning outsole design
- · This intelligent design reduces unnecessary risk and extends the life of the footwear
- Available in Black/Orange color and size 5 14

## **PRODUCT SPECIFICATIONS**

| Sizes        | 5 - 14                    |
|--------------|---------------------------|
| Apperance    | Black/Orange              |
| Construction | Steel Toe & Steel Mid-Toe |
| Material     | Rubber                    |
| Weight       | 5.8 lbs.                  |
| Dimensions   | 8.8 X 17.9 X 4.1 inches   |
|              |                           |