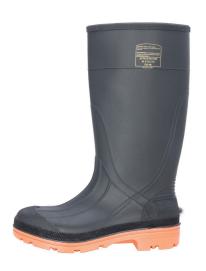

## North Rubber Boots CSA Steel/Toe Plate Size 6 Part# RB1-6

Glass, metal or other sharp materials can compromise foot protection. Footwear with built-in exible steel midsoles provides extra protection underfoot, minimizing accidental punctures. This intelligent design reduces unnecessary risk and extends the life of the footwear. Constructed with a steel midsole. Steel toe and steel midsole meets ASTM F2413-05 and CAN/CSA Z195-02 Grade 1. Self-cleaning outsole design.

## **PRODUCT FEATURES:**

- Steel toe and steel midsole meets ASTM F2413-05 and CAN/CSA Z195-02 Grade 1
- · Constructed with a steel midsole
- Self-cleaning outsole design
- This intelligent design reduces unnecessary risk and extends the life of the footwear
- Available in Black/Orange color and size 5 14

## PRODUCT SPECIFICATIONS

| Sizes        | 5 - 14                    |
|--------------|---------------------------|
| Apperance    | Black/Orange              |
| Construction | Steel Toe & Steel Mid-Toe |
| Material     | Rubber                    |
| Weight       | 5.8 lbs.                  |
| Dimensions   | 8.8 X 17.9 X 4.1 inches   |
|              |                           |