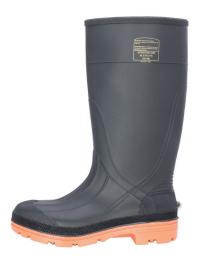

## North Rubber Boots CSA Steel/Toe Plate Size 7 Part# RB1-7

Glass, metal or other sharp materials can compromise foot protection. Footwear with built-in exible steel midsoles provides extra protection underfoot, minimizing accidental punctures. This intelligent design reduces unnecessary risk and extends the life of the footwear. Constructed with a steel midsole. Steel toe and steel midsole meets ASTM F2413-05 and CAN/CSA Z195-02 Grade 1. Self-cleaning outsole design.

## **PRODUCT FEATURES:**

- Steel toe and steel midsole meets ASTM F2413-05 and CAN/CSA Z195-02 Grade 1
- Constructed with a steel midsole
- Self-cleaning outsole design
- · This intelligent design reduces unnecessary risk and extends the life of the footwear
- Available in Black/Orange color and size 5 14

## **PRODUCT SPECIFICATIONS**

| Sizes        | 5 - 14                    |
|--------------|---------------------------|
| Apperance    | Black/Orange              |
| Construction | Steel Toe & Steel Mid-Toe |
| Material     | Rubber                    |
| Weight       | 5.8 lbs.                  |
| Dimensions   | 8.8 X 17.9 X 4.1 inches   |
|              |                           |