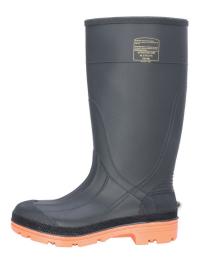

## North Rubber Boots CSA Steel/Toe Plate Size 8 Part# RB1-8

Glass, metal or other sharp materials can compromise foot protection. Footwear with built-in exible steel midsoles provides extra protection underfoot, minimizing accidental punctures. This intelligent design reduces unnecessary risk and extends the life of the footwear. Constructed with a steel midsole. Steel toe and steel midsole meets ASTM F2413-05 and CAN/CSA Z195-02 Grade 1. Self-cleaning outsole design.

## **PRODUCT FEATURES:**

- Steel toe and steel midsole meets ASTM F2413-05 and CAN/CSA Z195-02 Grade 1
- Constructed with a steel midsole
- Self-cleaning outsole design
- · This intelligent design reduces unnecessary risk and extends the life of the footwear
- Available in Black/Orange color and size 5 14