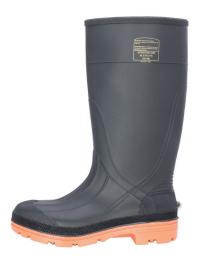

## North Rubber Boots CSA Steel/Toe Plate Size 9 Part# RB1-9

Glass, metal or other sharp materials can compromise foot protection. Footwear with built-in exible steel midsoles provides extra protection underfoot, minimizing accidental punctures. This intelligent design reduces unnecessary risk and extends the life of the footwear. Constructed with a steel midsole. Steel toe and steel midsole meets ASTM F2413-05 and CAN/CSA Z195-02 Grade 1. Self-cleaning outsole design.

## **PRODUCT FEATURES:**

- Steel toe and steel midsole meets ASTM F2413-05 and CAN/CSA Z195-02 Grade 1
- Constructed with a steel midsole
- Self-cleaning outsole design
- · This intelligent design reduces unnecessary risk and extends the life of the footwear
- Available in Black/Orange color and size 5 14

## **PRODUCT SPECIFICATIONS**

| Sizes        | 5 - 14                    |
|--------------|---------------------------|
| Apperance    | Black/Orange              |
| Construction | Steel Toe & Steel Mid-Toe |
| Material     | Rubber                    |
| Weight       | 5.8 lbs.                  |
| Dimensions   | 8.8 X 17.9 X 4.1 inches   |
|              |                           |