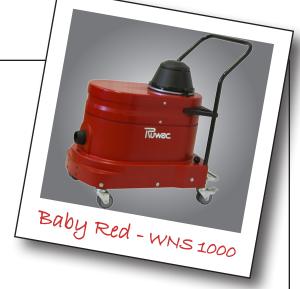

## Intermittent Duty Vacuum THE RED LINE WNS 1000

## **WNS 1000 Standard Specifications**

- 1.6 Hp 1200 Watt Motor
- 110 Volt, Single Phase, 60Hz, 12 Amps
- 13 ft<sup>2</sup> MicroClean Filter with Manual Shaker System
- 2" (51mm) Inlet Connection with Aluminum Cast Deflector
- · Standard "Acustek" Motors
- · 9 Gallon, Foot Lever Actuated Dustpan
- Counterbalanced Base with 3" (76mm) Heavy Duty Double Casters
- · Compression Cast Composite Modular Housing