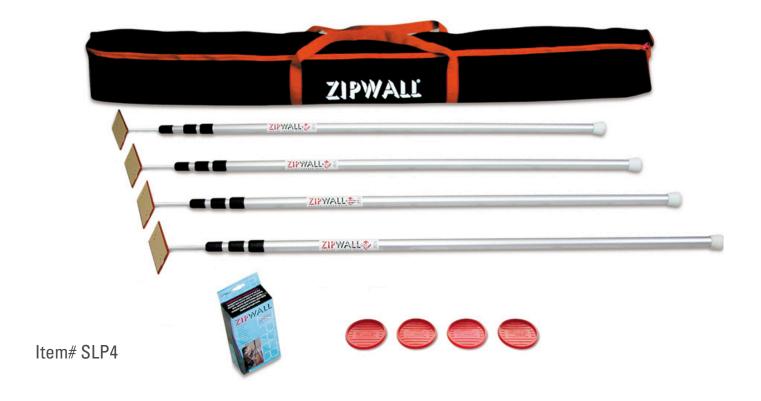

SLP<sup>TM</sup> 4-Pack contains four 12' aluminum, spring-loaded poles with parts (heads, plates, and Gripdisk<sup>TM</sup> non-slip pads), a standard zipper 2-pack, and one ZipWall® carry bag. Plastic sheeting is not included.