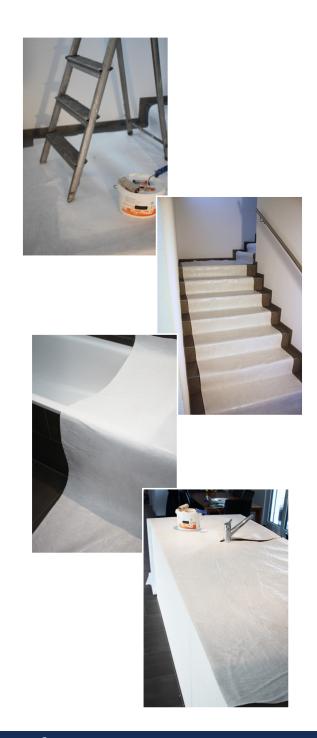

## X-GUARD SURFACE PROTECTION LINER

- Protecting most types of hard surface flooring such as hardwoods, laminate flooring, ceramic and marble tiles
- Two-ply, non-slip self adhesive floor protection made of a soft and cushiony durable non-woven synthetic fiber fabric that leaves no residue
- Top side is coated with plastic to prevent tearing and liquids from soaking through
- No taping required. Simply roll it out and it stays in place
- Re-usable, strong and tear resistant
- Also for use on counter tops, walls and other hard surfaces