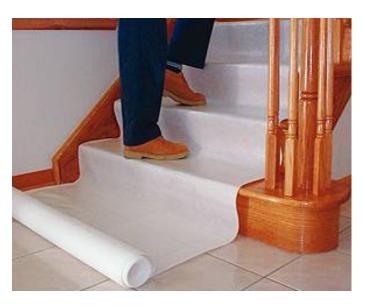

## X-GUARD SURFACE PROTECTION LINER

- Protecting most types of hard surface flooring such as hardwoods, laminate flooring, ceramic and marble tiles
- Two-ply, non-slip self adhesive floor protection made of a soft and cushiony durable non-woven synthetic fiber fabric that leaves no residue
- Top side is coated with plastic to prevent tearing and liquids from soaking through
- No taping required. Simply roll it out and it stays in place
- Re-usable, strong and tear resistant
- Also for use on counter tops, walls and other hard surfaces