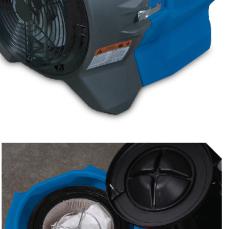

| POWER                       | 115V/2.2 amps                                        |
|-----------------------------|------------------------------------------------------|
| DIMENSIONS                  | 21.7 × 17.7 × 22.9 in.                               |
| (H × W × D)                 | 55.1 × 45 × 58.2 cm                                  |
| DUCT SIZE                   | Intake: 12 in.   30.5 cm<br>Outlet: 12 in.   30.5 cm |
| WEIGHT                      | 32.4 lbs   14.7 kg                                   |
| AIR MOVEMENT                | 400 CFM                                              |
| STORAGE/TRANSPORT           | Stackable                                            |
| HOUSING MATERIAL            | Rotomolded polyethylene                              |
| DAISY CHAIN                 | Up to 5 units (@ 11 amps)                            |
| Power Cord Length           | 16 ft.   4.9 m                                       |
| HEPA FILTER INDICATOR LIGHT | Primary Filter change                                |
| SAFETY                      | ETL listed to CSA standard                           |
|                             |                                                      |