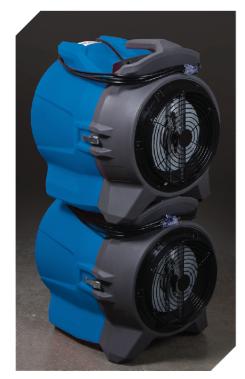

## High-efficiency air filtration in a highly portable unit

- » Advanced 2-stage filtration technology
- » Daisy chain capability link up to 5 units on 1 power outlet
- » Stackable, lightweight and easily transportable

| POWER                       | 115V/2.2 amps                                        |
|-----------------------------|------------------------------------------------------|
| DIMENSIONS                  | 21.7 × 17.7 × 22.9 in.                               |
| (H × W × D)                 | 55.1 × 45 × 58.2 cm                                  |
| DUCT SIZE                   | Intake: 12 in.   30.5 cm<br>Outlet: 12 in.   30.5 cm |
| WEIGHT                      | 32.4 lbs   14.7 kg                                   |
| AIR MOVEMENT                | 400 CFM                                              |
| STORAGE/TRANSPORT           | Stackable                                            |
| HOUSING MATERIAL            | Rotomolded polyethylene                              |
| DAISY CHAIN                 | Up to 5 units (@ 11 amps)                            |
| Power Cord Length           | 16 ft.   4.9 m                                       |
| HEPA FILTER INDICATOR LIGHT | Primary Filter change                                |
| SAFETY                      | ETL listed to CSA standard                           |
|                             |                                                      |