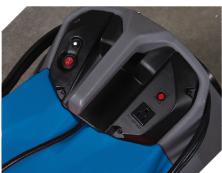

## High-efficiency air filtration in a highly portable unit

- » Advanced 2-stage filtration technology
- » Daisy chain capability link up to 5 units on 1 power outlet
- » Stackable, lightweight and easily transportable

| POWER                       | 115V/2.2 amps                                        |
|-----------------------------|------------------------------------------------------|
| DIMENSIONS                  | 21.7 × 17.7 × 22.9 in.                               |
| (H × W × D)                 | 55.1 × 45 × 58.2 cm                                  |
| DUCT SIZE                   | Intake: 12 in.   30.5 cm<br>Outlet: 12 in.   30.5 cm |
| WEIGHT                      | 32.4 lbs   14.7 kg                                   |
| AIR MOVEMENT                | 400 CFM                                              |
| STORAGE/TRANSPORT           | Stackable                                            |
| HOUSING MATERIAL            | Rotomolded polyethylene                              |
| DAISY CHAIN                 | Up to 5 units (@ 11 amps)                            |
| Power Cord Length           | 16 ft.   4.9 m                                       |
| HEPA FILTER INDICATOR LIGHT | Primary Filter change                                |
| SAFETY                      | ETL listed to CSA standard                           |
|                             |                                                      |